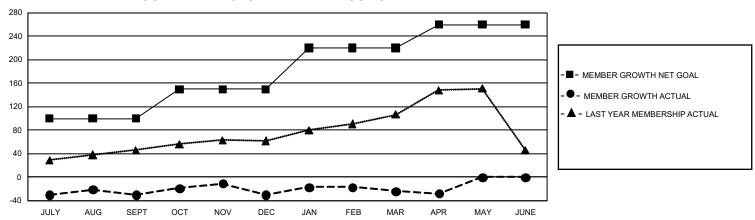

## GOALS AND ACTUAL MEMBERS CUMULATIVE

| DROPPED CLUBS: 0           |     | 66 CLUBS OF 93 ADDED 1 OR MORE<br>NEW MEMBERS | GENDER DISTRIBUTION  MALE 1,621 (72.11%) |              |    |
|----------------------------|-----|-----------------------------------------------|------------------------------------------|--------------|----|
| DROPPED MEMBERS            |     |                                               | FEMALE                                   | 627 (27.89%) |    |
| DECEASED                   | 4   | CLICK HERE FOR CUMULATIVE                     | TOTAL FAMILY UNIT MEMBERS                |              | 62 |
| CLUB CANCELLED 0 OTHER 255 |     | MEMBERSHIP DATA                               | FAMILY MEMBERS PAYING HALF DUES          |              | 34 |
| TOTAL                      | 259 |                                               |                                          |              |    |

## GMT Constitutional Area 5 - C, Group E

GMT: OPEN

REPORT DOES NOT INCLUDE CLUBS IN UNDISTRICTED AREAS.

| Clubs         |               |             |               | Members               |                        |                         |                                                    |  |
|---------------|---------------|-------------|---------------|-----------------------|------------------------|-------------------------|----------------------------------------------------|--|
|               | RESULTS FOR   | R 2019-2020 |               | RESULTS FOR 2019-2020 |                        |                         |                                                    |  |
| QUARTER       | NEW CLUB GOAL | NEW CLUBS   | DROPPED CLUBS | QUARTER MEME          | BER GROWTH NET<br>GOAL | MEMBER GROWTH<br>ACTUAL | DROPPED<br>MEMBERS ACTUAL<br>(including transfers) |  |
| JULY/AUG/SEPT | 3             | 0           | 0             | JULY/AUG/SEPT         | 300                    | 172                     | 180                                                |  |
| OCT/NOV/DEC   | 3             | 0           | 0             | OCT/NOV/DEC           | 150                    | 60                      | 53                                                 |  |
| JAN/FEB/MAR   | 3             | 0           | 0             | JAN/FEB/MAR           | 210                    | 28                      | 21                                                 |  |
| APR/MAY/JUNE  | 3             | 0           | 0             | APR/MAY/JUNE          | 120                    | 2                       | 6                                                  |  |