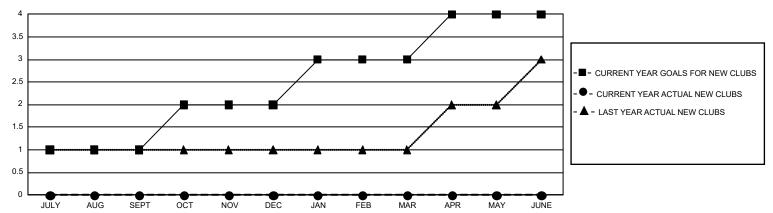

## GOALS AND ACTUAL NEW CLUBS CUMULATIVE

## GMT Constitutional Area 5 - C, Group E

GMT: OPEN

REPORT DOES NOT INCLUDE CLUBS IN UNDISTRICTED AREAS.

| Clubs         |               |             |               | Members               |                        |                         |                                                    |  |
|---------------|---------------|-------------|---------------|-----------------------|------------------------|-------------------------|----------------------------------------------------|--|
|               | RESULTS FOR   | R 2019-2020 |               | RESULTS FOR 2019-2020 |                        |                         |                                                    |  |
| QUARTER       | NEW CLUB GOAL | NEW CLUBS   | DROPPED CLUBS | QUARTER MEME          | BER GROWTH NET<br>GOAL | MEMBER GROWTH<br>ACTUAL | DROPPED<br>MEMBERS ACTUAL<br>(including transfers) |  |
| JULY/AUG/SEPT | 3             | 0           | 0             | JULY/AUG/SEPT         | 300                    | 172                     | 180                                                |  |
| OCT/NOV/DEC   | 3             | 0           | 0             | OCT/NOV/DEC           | 150                    | 60                      | 53                                                 |  |
| JAN/FEB/MAR   | 3             | 0           | 0             | JAN/FEB/MAR           | 210                    | 28                      | 21                                                 |  |
| APR/MAY/JUNE  | 3             | 0           | 0             | APR/MAY/JUNE          | 120                    | 2                       | 6                                                  |  |